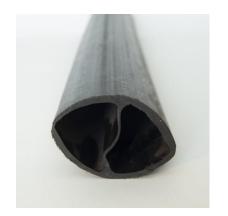

#### **Technical Specs**

- \* 86mm diameter / 6-7mm thick extruded HDPE Oval Pipe
- \* UV treated, reinforced 40 /60 / 80% or Knipol Plastic roof and sides to fit over poles
- \* Cover allows 70% light penetration (perfect for South African conditions)
- \* Single or Dual zip, roll up doors
- \* Full instructions and all tools required for construction