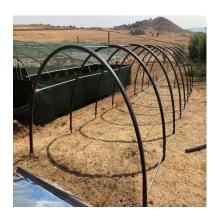

#### There are 2 x Lengths of pipes available (6m Long and 7.2m Long)

6m Arch Pole Pipes - 3.2 to 3,6m wide on Tunnels covered with 20 and 40% Netting. **2.4m High** 

6m Arch Pole Pipes - 3.2m Max if covered with 80% Netting or Knipol Plastic.

7.2m Arch Pole Pipes – 4.4 to 4.8m wide on Tunnels covered with 20 and 40% Netting. 2.4m High

7.2m Arch Pole Pipes – 4.4m Max if covered with 80% Netting or Knipol Plastic.

The length of tunnel does NOT Matter. All Tunnels will have 1.5m Spacers therefore 3 to 30m Tunnels Available.